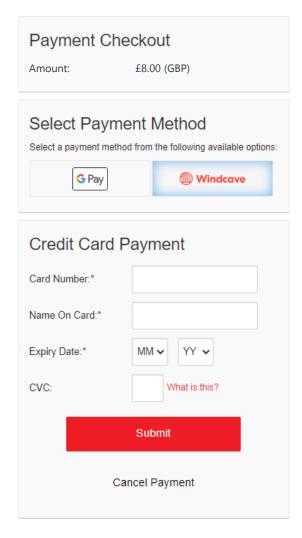

r parking after you have entered the car park.  Do not pay in advance. |
| I have an existing Hive or Club account                                                  |
| Email address:                                                                           |
| Password:                                                                                |
| Login Reset my password                                                                  |
| I don't have an account                                                                  |
| Register                                                                                 |



EITHER REGISTER.....OR LOGIN

Register

**Email address** 

Vehicle registration plate

Mobile

First name

Surname

Address

**Password** 





## PAY VIA WINDCAVE