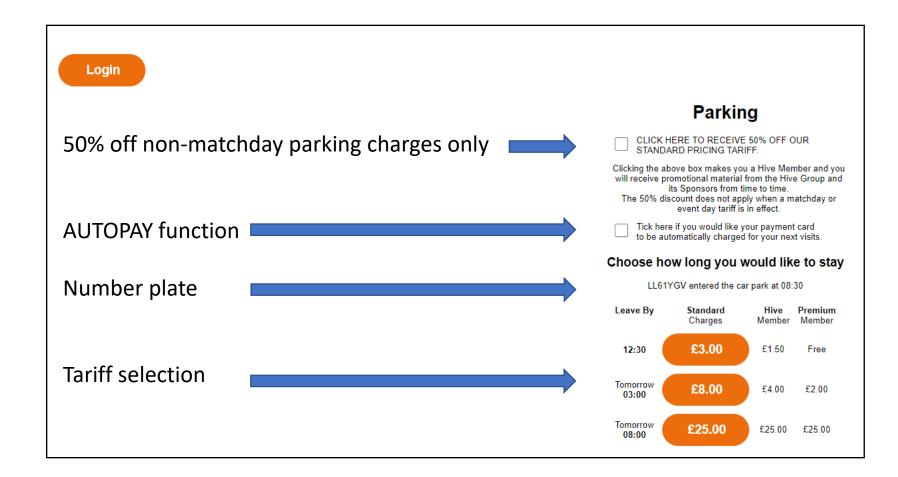

## PARKING GUIDE

Parking at the Hive London is controlled by an automated camera and barrier system.

When you enter the site, your number plate will be recorded and your time on the site will be monitored and associated costs automatically generated.

Before you exit the site you will need to pay for your parking.

## ONCE IN THE CARPARK

Go to www.thehivelondon.com or scan the QR code on our parking signs I

Select: **⇔** PARKING

Click: **PAY FOR PARKING** 

## New page will open:

| Parking                                                                                  |
|------------------------------------------------------------------------------------------|
| Please only pay for parking after you have entered the car park.  Do not pay in advance. |
| I have an existing Hive or Club account                                                  |
| Email address:                                                                           |
| Password:                                                                                |
| Login Reset my password                                                                  |
| I don't have an account                                                                  |
| Register                                                                                 |